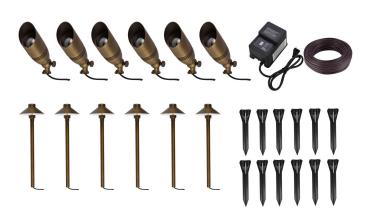

## Landscape collection

Landscape Set 6Spot 6Path 12Spike 1Tran & Wire

Item No:KIT40606 (Antique Brass)

| <b>T</b> | • |    |    |   |   |   |
|----------|---|----|----|---|---|---|
| 1)1      | m | en | SI | n | n | S |

Wire Length

100'

The Collection is composed of Spot light, Path